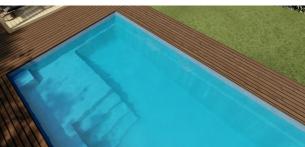

#### **Pool Features**

- Wrap-around Safety Ledge
- Sloping Pool Floor
- 3 Splash Deck
- 4 Dual Entry Steps
- 5 Steps into Pool
- 6 Full Length Bench Seat
- Swimming Corridor