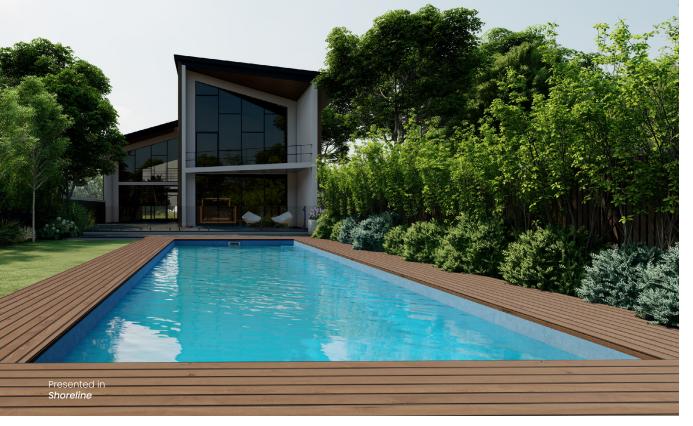

# The Unity

The Unity takes the feeling of family and community to the next level, bringing people together with comfort and familiarity at its core. The spacious swim corridor spans from one end to the other, providing the opportunity for fitness to improve your overall well-being. As the swim corridor opens into a wider space, it invites you to enjoy a variety of fun and games together. The sloping pool floor extends that offering into a more comfortable space for swimming and fun. Maximising every inch of the pool, The Unity lives up to its calling: to be enjoyed as a place of gathering. The Unity effortlessly brings people together to a time called forever.

Bench Seat

Splash Deck

Sloped Pool Floor

#### **Pool Features**

- Wrap-around Safety Ledge
- Sloping Pool Floor
- 3 Splash Deck
- 4 Dual Entry Steps
- 5 Steps into Pool
- 6 Full Length Bench Seat
- Swimming Corridor