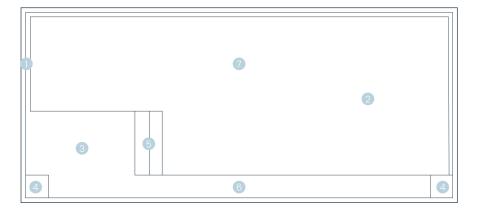

#### **Pool Features**

- Wrap-around Safety Ledge
- Sloping Pool Floor
- 3 Splash Deck
- 4 Dual Entry Steps
- 5 Steps into Pool
- 6 Full Length Bench Seat
- Swimming Corridor