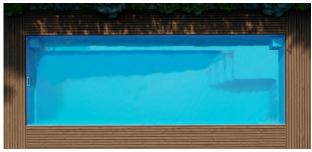

# The Unity

The Unity takes the feeling of family and community to the next level, bringing people together with comfort and familiarity at its core. The spacious swim corridor spans from one end to the other, providing the opportunity for fitness to improve your overall well-being. As the swim corridor opens into a wider space, it invites you to enjoy a variety of fun and games together. The sloping pool floor extends that offering into a more comfortable space for swimming and fun. Maximising every inch of the pool, The Unity lives up to its calling: to be enjoyed as a place of gathering. The Unity effortlessly brings people together to a time called forever.

Bench Seat

Splash Deck

Sloped Pool Floor

#### **Pool Features**

- Wrap-around Safety Ledge
- Sloping Pool Floor
- 3 Splash Deck
- 4 Dual Entry Steps
- 5 Steps into Pool
- 6 Full Length Bench Seat
- Swimming Corridor