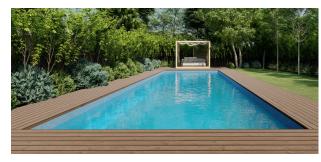

# The Unity

The Unity takes the feeling of family and community to the next level, bringing people together with comfort and familiarity at its core. The spacious swim corridor spans from one end to the other, providing the opportunity for fitness to improve your overall well-being. As the swim corridor opens into a wider space, it invites you to enjoy a variety of fun and games together. The sloping pool floor extends that offering into a more comfortable space for swimming and fun. Maximising every inch of the pool, The Unity lives up to its calling: to be enjoyed as a place of gathering. The Unity effortlessly brings people together to a time called forever.

#### **Pool Features**

- Wrap-around Safety Ledge
- Sloping Pool Floor
- 3 Splash Deck
- 4 Dual Entry Steps
- 5 Steps into Pool
- 6 Full Length Bench Seat
- Swimming Corridor