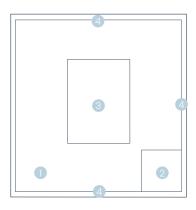

Wrap-around Seating

Entry/Exit Step

Footwell

Sizes

1.80m (L) x 1.60m (W) | Flat Bottom Depth 0.90m

Size Note: Dimensions are of the spa only and may be rounded.

# **Spa Features**

- Wrap-around Seating
- 2 Entry/Exit Step
- 3 Footwell
- Customisable Jet Placement