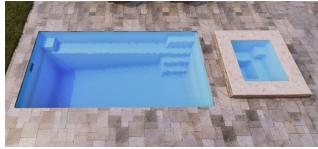

Wrap-around Seating

Entry/Exit Step

Footwell

Sizes

1.80m (L) x 1.60m (W) | Flat Bottom Depth 0.90m

Size Note: Dimensions are of the spa only and may be rounded.

# **Spa Features**

- Wrap-around Seating
- 2 Entry/Exit Step
- 3 Footwell
- Customisable Jet Placement