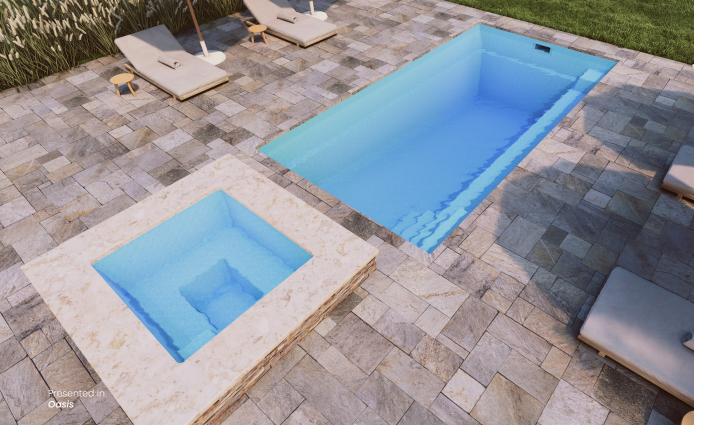

# The Spring

Create a peaceful sanctuary in your own home. This thoughtfully designed spa blends comfort, functionality, and relaxation, offering a rejuvenating experience that nurtures both body and mind.

The open, rectangular seating layout allows for a soothing water massage that helps melt away stress, while the addition of the optional Overflow gently streams into your pool, enhancing the tranquil atmosphere. Compact yet elegant, this spa seamlessly elevates your outdoor space, bringing harmony and beauty to your pool area or outdoor landscaping.

# Stand Alone Spa

Offering unparalleled relaxation with contemporary style, the addition of a stand alone Nexus Pools Spa alongside your Nexus Pools swimming pool transforms your backyard into your own personal sanctuary. Integrate luxury and functionality throughout your landscape to enhance your outdoor living experience for the whole family.