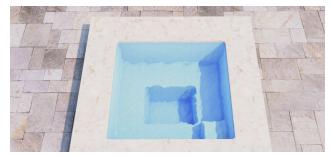

Wrap-around Seating

Entry/Exit Step

Footwell

Sizes

1.80m (L) x 1.60m (W) | Flat Bottom Depth 0.90m

Size Note: Dimensions are of the spa only and may be rounded.

# **Spa Features**

- Wrap-around Seating
- 2 Entry/Exit Step
- 3 Footwell
- Customisable Jet Placement