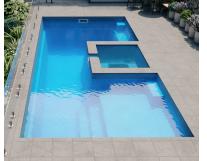

| - |  | 21 |
|---|--|----|
| F |  |    |
|   |  |    |

| 5   | 🕕 Flush Sp                  | a                  |  |
|-----|-----------------------------|--------------------|--|
|     | <ol> <li>Wrap-ar</li> </ol> | round Safety Ledge |  |
| 10  | 3 Dual Ent                  | try Steps          |  |
| 1   | 4 Bench S                   | Seat               |  |
|     | 5 Flat Bott                 | tom Floor          |  |
|     | 6 Splash E                  | Deck               |  |
|     | 🕖 Swimmir                   | ing Corridor       |  |
| 1.0 | 8 Steps int                 | to Pool            |  |
|     |                             |                    |  |
|     |                             |                    |  |
| 44  | Spa Features                |                    |  |
|     | 1 Spa Entr                  | ry Step            |  |
|     | 2 Wrap-ar                   | round Seat         |  |
|     | 3 Spa Foo                   | otwell             |  |
|     | 4 Spill-ove                 | er Ledge           |  |
| 5   |                             |                    |  |
|     |                             |                    |  |