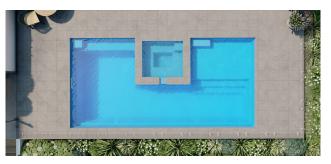

## The Muse

Designed with thoughtful features that respond to your desire for connectivity and relaxation, The Muse will put you on a new path to bliss. The flush, built-in spa creates a hub of connectivity for you and your friends. Easily access the spa with convenient entry steps and let the spill-over ledge envelope you in comfort and relaxation.

A convenient seating area is located on either side of The Muse, with a bench seat and handy entry step on one side and a splash deck with cascading steps to the flat bottom, L-shaped swim corridor on the opposite side. Opportunity abounds with plenty of spaces to cool down and lounge with the entire family. Discover the art of relaxation with The Muse with Spa.

Splash Deck

Flush Spa

Flat Bottom Floor

Sizes

**7.60m (L) x 3.80m (W)** | Depth 1.40m **6.10m (L) x 3.80m (W)** | Depth 1.40m **Spa Size** 1.70m (L) x 1.40m (W) | Depth 0.95m

Size Note: Dimensions are of the pool shell only and may be rounded