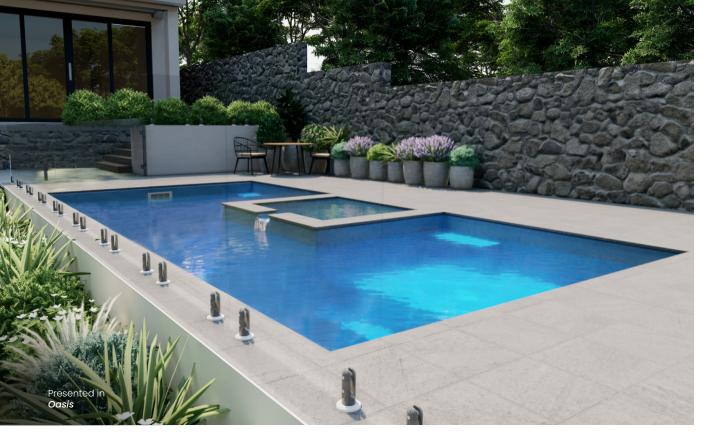

## The Muse

Designed with thoughtful features that respond to your desire for connectivity and relaxation, The Muse will put you on a new path to bliss. The flush, built-in spa creates a hub of connectivity for you and your friends. Easily access the spa with convenient entry steps and let the spill-over ledge envelope you in comfort and relaxation.

A convenient seating area is located on either side of The Muse, with a bench seat and handy entry step on one side and a splash deck with cascading steps to the flat bottom, L-shaped swim corridor on the opposite side. Opportunity abounds with plenty of spaces to cool down and lounge with the entire family. Discover the art of relaxation with The Muse with Spa.