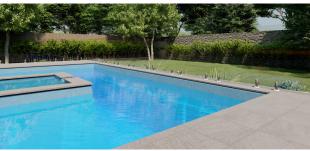

## The Muse

Designed with thoughtful features that respond to your desire for connectivity and relaxation, The Muse will put you on a new path to bliss. The flush, built-in spa creates a hub of connectivity for you and your friends. Easily access the spa with convenient entry steps and let the spill-over ledge envelope you in comfort and relaxation.

A convenient seating area is located on either side of The Muse, with a bench seat and handy entry step on one side and a splash deck with cascading steps to the flat bottom, L-shaped swim corridor on the opposite side. Opportunity abounds with plenty of spaces to cool down and lounge with the entire family. Discover the art of relaxation with The Muse with Spa.