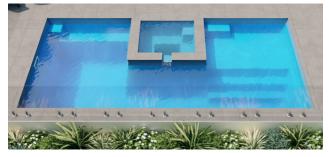

| - |  | 21 |
|---|--|----|
| F |  |    |
|   |  |    |

| 5   | 🕕 Flush Sp                  | a                  |  |
|-----|-----------------------------|--------------------|--|
|     | <ol> <li>Wrap-ar</li> </ol> | round Safety Ledge |  |
| 10  | 3 Dual Ent                  | try Steps          |  |
| 1   | 4 Bench S                   | Seat               |  |
|     | 5 Flat Bott                 | tom Floor          |  |
|     | 6 Splash E                  | Deck               |  |
|     | 🕖 Swimmir                   | ing Corridor       |  |
| 1.0 | 8 Steps int                 | to Pool            |  |
|     |                             |                    |  |
|     |                             |                    |  |
| 44  | Spa Features                |                    |  |
|     | 1 Spa Entr                  | ry Step            |  |
|     | 2 Wrap-ar                   | round Seat         |  |
|     | 3 Spa Foo                   | otwell             |  |
|     | 4 Spill-ove                 | er Ledge           |  |
| 5   |                             |                    |  |
|     |                             |                    |  |