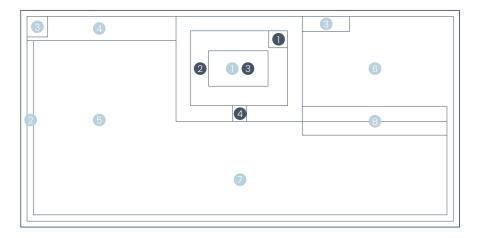

## The Muse

Designed with thoughtful features that respond to your desire for connectivity and relaxation, The Muse will put you on a new path to bliss. The flush, built-in spa creates a hub of connectivity for you and your friends. Easily access the spa with convenient entry steps and let the spill-over ledge envelope you in comfort and relaxation.

A convenient seating area is located on either side of The Muse, with a bench seat and handy entry step on one side and a splash deck with cascading steps to the flat bottom, L-shaped swim corridor on the opposite side. Opportunity abounds with plenty of spaces to cool down and lounge with the entire family. Discover the art of relaxation with The Muse with Spa.

Splash Deck

Flush Spa

Flat Bottom Floor

Sizes

**7.60m (L) x 3.80m (W)** | Depth 1.40m **6.10m (L) x 3.80m (W)** | Depth 1.40m **Spa Size** 1.70m (L) x 1.40m (W) | Depth 0.95m

Size Note: Dimensions are of the pool shell only and may be rounded

| - |  | 21 |
|---|--|----|
| F |  |    |
|   |  |    |

| 5   | 🕕 Flush Sp                  | a                  |  |
|-----|-----------------------------|--------------------|--|
|     | <ol> <li>Wrap-ar</li> </ol> | round Safety Ledge |  |
| 10  | 3 Dual Ent                  | try Steps          |  |
| 1   | 4 Bench S                   | Seat               |  |
|     | 5 Flat Bott                 | tom Floor          |  |
|     | 6 Splash E                  | Deck               |  |
|     | 🕖 Swimmir                   | ing Corridor       |  |
| 1.0 | 8 Steps int                 | to Pool            |  |
|     |                             |                    |  |
|     |                             |                    |  |
| 44  | Spa Features                |                    |  |
|     | 1 Spa Entr                  | ry Step            |  |
|     | 2 Wrap-ar                   | round Seat         |  |
|     | 3 Spa Foo                   | otwell             |  |
|     | 4 Spill-ove                 | er Ledge           |  |
| 5   |                             |                    |  |
|     |                             |                    |  |