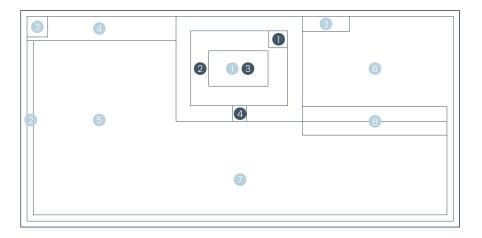

Splash Deck

Raised Spa

Flat Bottom Floor

Sizes

7.60m (L) x 3.80m (W) | Depth 1.40m 6.10m (L) x 3.80m (W) | Depth 1.40m Spa Size 1.70m (L) x 1.40m (W) | Depth 0.95m

| eatures                  |
|--------------------------|
| editiles                 |
| Raised Spa               |
| Wrap-around Safety Ledge |
| Dual Entry Steps         |
| Bench Seat               |
| Flat Bottom Floor        |
| Splash Deck              |
| Swimming Corridor        |
| Steps into Pool          |
|                          |
|                          |
| eatures                  |
| Spa Entry Step           |
|                          |
| Wrap-around Seat         |
|                          |

3 Spa Footwell 4 Spill-over Ledge