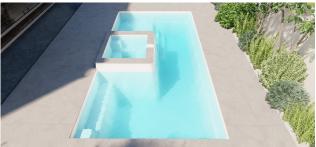

## The Muse with Raised Spa

The Muse boasts an extraordinary array of stunning features that are further heightened through the addition of a raised spa. Treat your tired and tense muscles to the ultimate in rejuvenation while you immerse yourself in the luxury of the heated spa water and accompanying spa jets.

Further elevate this therapeutic environment by uplifting your mind and body, while you embrace the invigorating experience as you transition from the warmer water to the cooler water. The spa adjoining your swimming pool provides a relaxing space for you to unwind and decompress while your kids splash and play in their own area.

Splash Deck

Raised Spa

Flat Bottom Floor

Sizes

7.60m (L) x 3.80m (W) | Depth 1.40m 6.10m (L) x 3.80m (W) | Depth 1.40m Spa Size 1.70m (L) x 1.40m (W) | Depth 0.95m