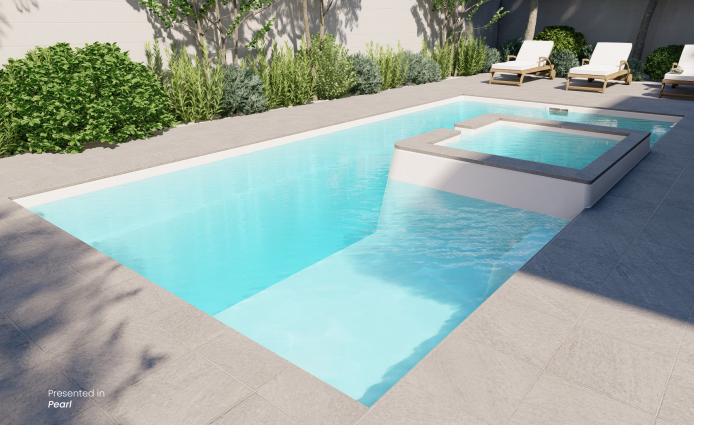

## The Muse with Raised Spa

The Muse boasts an extraordinary array of stunning features that are further heightened through the addition of a raised spa. Treat your tired and tense muscles to the ultimate in rejuvenation while you immerse yourself in the luxury of the heated spa water and accompanying spa jets.

Further elevate this therapeutic environment by uplifting your mind and body, while you embrace the invigorating experience as you transition from the warmer water to the cooler water. The spa adjoining your swimming pool provides a relaxing space for you to unwind and decompress while your kids splash and play in their own area.

Splash Deck

Raised Spa

Flat Bottom Floor

Sizes

7.60m (L) x 3.80m (W) | Depth 1.40m 6.10m (L) x 3.80m (W) | Depth 1.40m Spa Size 1.70m (L) x 1.40m (W) | Depth 0.95m