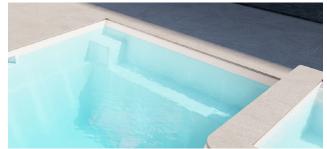

| eatures                  |
|--------------------------|
| editiles                 |
| Raised Spa               |
| Wrap-around Safety Ledge |
| Dual Entry Steps         |
| Bench Seat               |
| Flat Bottom Floor        |
| Splash Deck              |
| Swimming Corridor        |
| Steps into Pool          |
|                          |
|                          |
| eatures                  |
| Spa Entry Step           |
|                          |
| Wrap-around Seat         |
|                          |

3 Spa Footwell 4 Spill-over Ledge