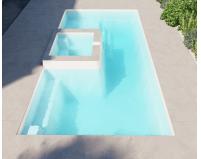

Splash Deck

Raised Spa

Flat Bottom Floor

Sizes

7.60m (L) x 3.80m (W) | Depth 1.40m 6.10m (L) x 3.80m (W) | Depth 1.40m Spa Size 1.70m (L) x 1.40m (W) | Depth 0.95m

| eatures                  |
|--------------------------|
| editiles                 |
| Raised Spa               |
| Wrap-around Safety Ledge |
| Dual Entry Steps         |
| Bench Seat               |
| Flat Bottom Floor        |
| Splash Deck              |
| Swimming Corridor        |
| Steps into Pool          |
|                          |
|                          |
| eatures                  |
| Spa Entry Step           |
|                          |
| Wrap-around Seat         |
|                          |

3 Spa Footwell 4 Spill-over Ledge