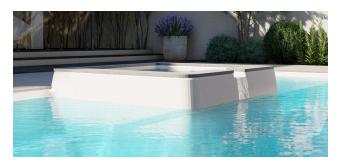

## The Muse with Raised Spa

The Muse boasts an extraordinary array of stunning features that are further heightened through the addition of a raised spa. Treat your tired and tense muscles to the ultimate in rejuvenation while you immerse yourself in the luxury of the heated spa water and accompanying spa jets.

Further elevate this therapeutic environment by uplifting your mind and body, while you embrace the invigorating experience as you transition from the warmer water to the cooler water. The spa adjoining your swimming pool provides a relaxing space for you to unwind and decompress while your kids splash and play in their own area.



Splash Deck

Raised Spa

Flat Bottom Floor

Sizes

7.60m (L) x 3.80m (W) | Depth 1.40m 6.10m (L) x 3.80m (W) | Depth 1.40m Spa Size 1.70m (L)