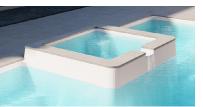

## The Muse with Raised Spa

The Muse boasts an extraordinary array of stunning features that are further heightened through the addition of a raised spa. Treat your tired and tense muscles to the ultimate in rejuvenation while you immerse yourself in the luxury of the heated spa water and accompanying spa jets.

Further elevate this therapeutic environment by uplifting your mind and body, while you embrace the invigorating experience as you transition from the warmer water to the cooler water. The spa adjoining your swimming pool provides a relaxing space for you to unwind and decompress while your kids splash and play in their own area.

Splash Deck

Raised Spa

Flat Bottom Floor

Sizes

7.60m (L) x 3.80m (W) | Depth 1.40m 6.10m (L) x 3.80m (W) | Depth 1.40m Spa Size 1.70m (L) x 1.40m (W) | Depth 0.95m