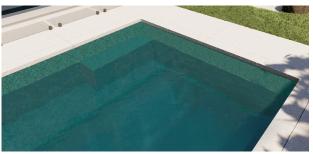

#### **Pool Features**

- Wrap-around Safety Ledge
- Sloping Pool Floor
- 3 Dual Entry Steps
- Steps into Pool
- 5 Full Length Bench Seat
- 6 Swimming Corridor
- Plunge Pool