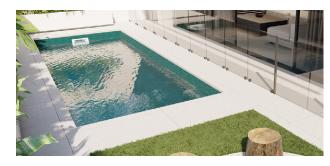

# The Journey

The Journey is a plunge pool which emerges as an outstanding solution that turns space limitations into opportunities.

Its narrow design is a testament to ingenuity, tailored to fit comfortably into smaller areas without compromising on impact or functionality. Dual access points enhance the pool's accessibility to the full-length bench seat that stretches from entry point to entry point. Steps cascade down into the shallow end, inviting swimmers into an unobstructed swimming corridor.

The Journey embodies the idea that limited space doesn't equate to compromise. The narrow expanse transforms backyards into captivating aquatic havens, where relaxation and recreation coexist harmoniously.