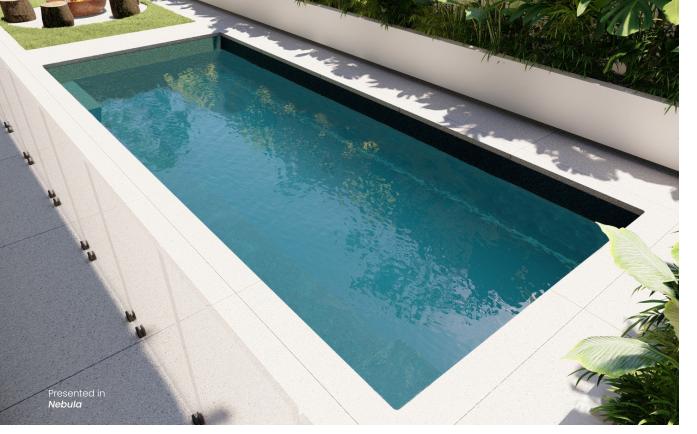

# The Journey

The Journey is a plunge pool which emerges as an outstanding solution that turns space limitations into opportunities.

Its narrow design is a testament to ingenuity, tailored to fit comfortably into smaller areas without compromising on impact or functionality. Dual access points enhance the pool's accessibility to the full-length bench seat that stretches from entry point to entry point. Steps cascade down into the shallow end, inviting swimmers into an unobstructed swimming corridor.

The Journey embodies the idea that limited space doesn't equate to compromise. The narrow expanse transforms backyards into captivating aquatic havens, where relaxation and recreation coexist harmoniously.

#### **Pool Features**

- Wrap-around Safety Ledge
- Sloping Pool Floor
- 3 Dual Entry Steps
- Steps into Pool
- 5 Full Length Bench Seat
- 6 Swimming Corridor
- Plunge Pool