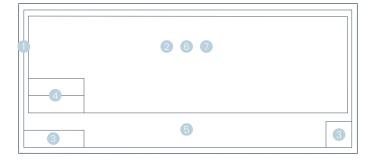

Bench Seat

Plunge Pool

Sloped Pool Floor

5.00m (L) x 2.40m (W) | Min Depth 1.10m • Max Depth 1.50m 6.10m (L) x 2.40m (W) | Min Depth 1.10m • Max Depth 1.60m

Size Note: Dimensions are of the pool shell only and may be rounded.

#### **Pool Features**

- Wrap-around Safety Ledge
- Sloping Pool Floor
- 3 Dual Entry Steps
- Steps into Pool
- 5 Full Length Bench Seat
- 6 Swimming Corridor
- Plunge Pool