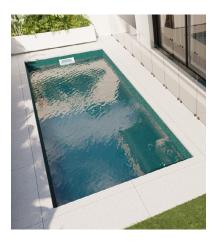

# The Journey

The Journey is a plunge pool which emerges as an outstanding solution that turns space limitations into opportunities.

Its narrow design is a testament to ingenuity, tailored to fit comfortably into smaller areas without compromising on impact or functionality. Dual access points enhance the pool's accessibility to the full-length bench seat that stretches from entry point to entry point. Steps cascade down into the shallow end, inviting swimmers into an unobstructed swimming corridor.

The Journey embodies the idea that limited space doesn't equate to compromise. The narrow expanse transforms backyards into captivating aquatic havens, where relaxation and recreation coexist harmoniously.