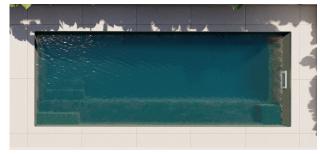

Bench Seat

Plunge Pool

Sloped Pool Floor

5.00m (L) x 2.40m (W) | Min Depth 1.10m • Max Depth 1.50m 6.10m (L) x 2.40m (W) | Min Depth 1.10m • Max Depth 1.60m

Size Note: Dimensions are of the pool shell only and may be rounded.