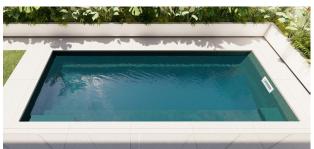

# The Journey

The Journey is a plunge pool which emerges as an outstanding solution that turns space limitations into opportunities.

Its narrow design is a testament to ingenuity, tailored to fit comfortably into smaller areas without compromising on impact or functionality. Dual access points enhance the pool's accessibility to the full-length bench seat that stretches from entry point to entry point. Steps cascade down into the shallow end, inviting swimmers into an unobstructed swimming corridor.

The Journey embodies the idea that limited space doesn't equate to compromise. The narrow expanse transforms backyards into captivating aquatic havens, where relaxation and recreation coexist harmoniously.