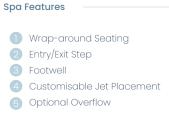

## The Haven

Designed to feature comfort, spaciousness and modern elegance, this expansive square spa invites you to fully immerse yourself in the luxurious embrace of The Haven.

Surrender to the calming flow of therapeutic warm water massage, as each soothing jet works in harmony to release tension and promote relaxation. Surrounded by a serene atmosphere, let the spa become your personal retreat and become a haven to unwind, restore, and escape into a state of peaceful tranquility.

# The Haven

Embodying modern elegance, The Haven with Overflow transforms your outdoor space into a sanctuary of serenity.

The spacious, open square seating invites you to unwind, while the serene waterfall serves as a calming feature creating a soothing sensory experience. Let the sound of the gentle flow of water calm your nerves and while indulging in a warm therapeutic jet massage, nurturing your body, calming your mind, and restoring your spirit. This harmonious blend of design and function invites deep relaxation, making it the perfect retreat for the promotion of wellness.