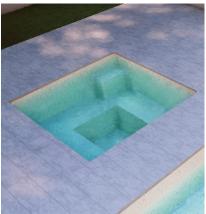

## The Haven

Designed to feature comfort, spaciousness and modern elegance, this expansive square spa invites you to fully immerse yourself in the luxurious embrace of The Haven.

Surrender to the calming flow of therapeutic warm water massage, as each soothing jet works in harmony to release tension and promote relaxation. Surrounded by a serene atmosphere, let the spa become your personal retreat and become a haven to unwind, restore, and escape into a state of peaceful tranquility.

Sizes

2.05m (L) x 2.05m (W) | Flat Bottom Depth 0.90m

Size Note: Dimensions are of the spa shell only and may be rounded.