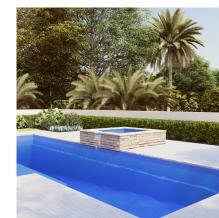

# The Haven

Embodying modern elegance, The Haven with Overflow transforms your outdoor space into a sanctuary of serenity.

The spacious, open square seating invites you to unwind, while the serene waterfall serves as a calming feature creating a soothing sensory experience. Let the sound of the gentle flow of water calm your nerves and while indulging in a warm therapeutic jet massage, nurturing your body, calming your mind, and restoring your spirit. This harmonious blend of design and function invites deep relaxation, making it the perfect retreat for the promotion of wellness.

Sizes

2.05m (L) x 2.05m (W) | Flat Bottom Depth 0.90m

Size Note: Dimensions are of the spa shell only and may be rounded.