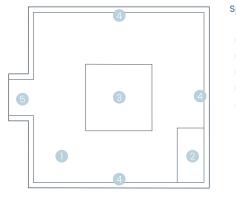

## The Haven

Designed to feature comfort, spaciousness and modern elegance, this expansive square spa invites you to fully immerse yourself in the luxurious embrace of The Haven.

Surrender to the calming flow of therapeutic warm water massage, as each soothing jet works in harmony to release tension and promote relaxation. Surrounded by a serene atmosphere, let the spa become your personal retreat and become a haven to unwind, restore, and escape into a state of peaceful tranquility.

# The Haven

Embodying modern elegance, The Haven with Overflow transforms your outdoor space into a sanctuary of serenity.

The spacious, open square seating invites you to unwind, while the serene waterfall serves as a calming feature creating a soothing sensory experience. Let the sound of the gentle flow of water calm your nerves and while indulging in a warm therapeutic jet massage, nurturing your body, calming your mind, and restoring your spirit. This harmonious blend of design and function invites deep relaxation, making it the perfect retreat for the promotion of wellness.