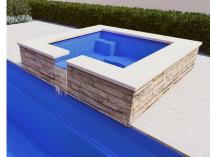

## The Haven

Designed to feature comfort, spaciousness and modern elegance, this expansive square spa invites you to fully immerse yourself in the luxurious embrace of The Haven.

Surrender to the calming flow of therapeutic warm water massage, as each soothing jet works in harmony to release tension and promote relaxation. Surrounded by a serene atmosphere, let the spa become your personal retreat and become a haven to unwind, restore, and escape into a state of peaceful tranquility.

# The Haven

Embodying modern elegance, The Haven with Overflow transforms your outdoor space into a sanctuary of serenity.

The spacious, open square seating invites you to unwind, while the serene waterfall serves as a calming feature creating a soothing sensory experience. Let the sound of the gentle flow of water calm your nerves and while indulging in a warm therapeutic jet massage, nurturing your body, calming your mind, and restoring your spirit. This harmonious blend of design and function invites deep relaxation, making it the perfect retreat for the promotion of wellness.