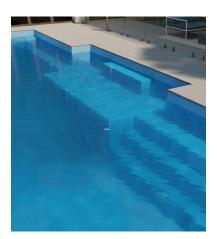

# The Eternal

Let summer reign forever with the zest and splendour of The Eternal. This timeless and stylish design enchants its audience as your backyard becomes the hub of family interaction and connection. The unique outset bench creates this pool style's distinctive shape and will work in harmony with any backyard setting. Enjoy a seamless transition both in and out of the pool with the twin entry steps on either side of the pool and the centre entry step. Summer sun enthusiasts can take full advantage of all the fun on the central splash deck with easy access to the spacious swim corridor that spans the entirety of the pool. The Eternal is for those who understand that the secret of life is to swim/live in the moment.

### **Pool Features**

- Outset Entry Point
- Three Entry Steps
- 3 Full Length Bench Seat
- 4 Central Splash Deck
- 5 Full Length Swimming Corridor
- 6 Steps into Pool
- Wrap-around Safety Ledge
- 8 Sloping Pool Floor