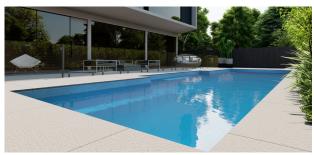

# The Eternal

Let summer reign forever with the zest and splendour of The Eternal. This timeless and stylish design enchants its audience as your backyard becomes the hub of family interaction and connection. The unique outset bench creates this pool style's distinctive shape and will work in harmony with any backyard setting. Enjoy a seamless transition both in and out of the pool with the twin entry steps on either side of the pool and the centre entry step. Summer sun enthusiasts can take full advantage of all the fun on the central splash deck with easy access to the spacious swim corridor that spans the entirety of the pool. The Eternal is for those who understand that the secret of life is to swim/live in the moment.

### **Pool Features**

- Outset Entry Point
- Three Entry Steps
- 3 Full Length Bench Seat
- 4 Central Splash Deck
- 5 Full Length Swimming Corridor
- 6 Steps into Pool
- Wrap-around Safety Ledge
- 8 Sloping Pool Floor