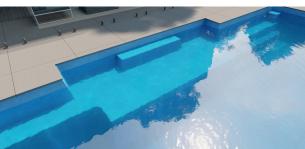

### **Pool Features**

- Outset Entry Point
- Three Entry Steps
- 3 Full Length Bench Seat
- 4 Central Splash Deck
- 5 Full Length Swimming Corridor
- 6 Steps into Pool
- Wrap-around Safety Ledge
- 8 Sloping Pool Floor