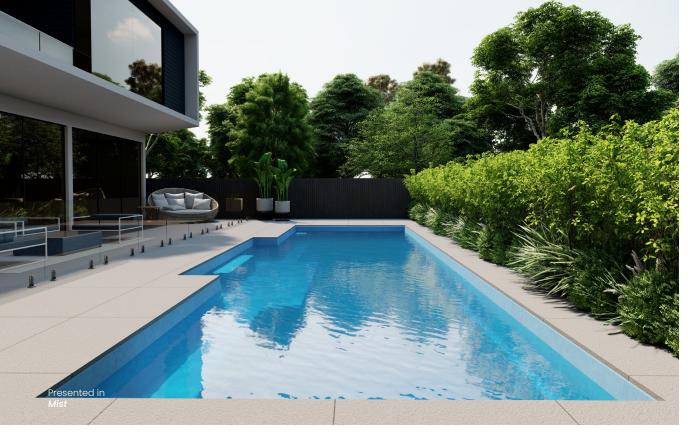

# The Eternal

Let summer reign forever with the zest and splendour of The Eternal. This timeless and stylish design enchants its audience as your backyard becomes the hub of family interaction and connection. The unique outset bench creates this pool style's distinctive shape and will work in harmony with any backyard setting. Enjoy a seamless transition both in and out of the pool with the twin entry steps on either side of the pool and the centre entry step. Summer sun enthusiasts can take full advantage of all the fun on the central splash deck with easy access to the spacious swim corridor that spans the entirety of the pool. The Eternal is for those who understand that the secret of life is to swim/live in the moment.

### **Pool Features**

- Outset Entry Point
- Three Entry Steps
- 3 Full Length Bench Seat
- 4 Central Splash Deck
- 5 Full Length Swimming Corridor
- 6 Steps into Pool
- Wrap-around Safety Ledge
- 8 Sloping Pool Floor