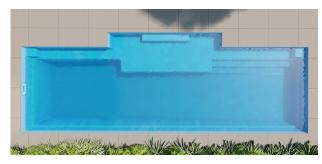

# The Eternal

Let summer reign forever with the zest and splendour of The Eternal. This timeless and stylish design enchants its audience as your backyard becomes the hub of family interaction and connection. The unique outset bench creates this pool style's distinctive shape and will work in harmony with any backyard setting. Enjoy a seamless transition both in and out of the pool with the twin entry steps on either side of the pool and the centre entry step. Summer sun enthusiasts can take full advantage of all the fun on the central splash deck with easy access to the spacious swim corridor that spans the entirety of the pool. The Eternal is for those who understand that the secret of life is to swim/live in the moment.

### **Pool Features**

- Outset Entry Point
- Three Entry Steps
- 3 Full Length Bench Seat
- 4 Central Splash Deck
- 5 Full Length Swimming Corridor
- 6 Steps into Pool
- Wrap-around Safety Ledge
- 8 Sloping Pool Floor