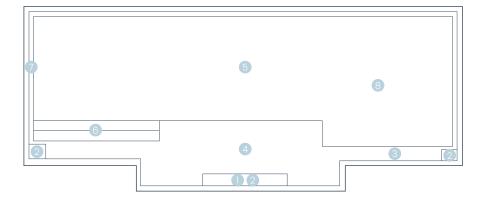

### **Pool Features**

- Outset Entry Point
- Three Entry Steps
- 3 Full Length Bench Seat
- 4 Central Splash Deck
- 5 Full Length Swimming Corridor
- 6 Steps into Pool
- Wrap-around Safety Ledge
- 8 Sloping Pool Floor