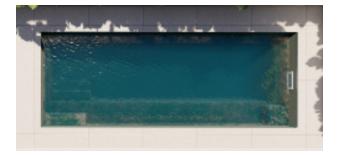

Bench Seat

Plunge Pool

Sloped Pool Floor

5.00m (L) x 2.40m (W) | Min Depth 1.10m • Max Depth 1.50m 6.10m (L) x 2.40m (W) | Min Depth 1.10m • Max Depth 1.60m

Size Note: Dimensions are of the pool shell only and may be rounded.