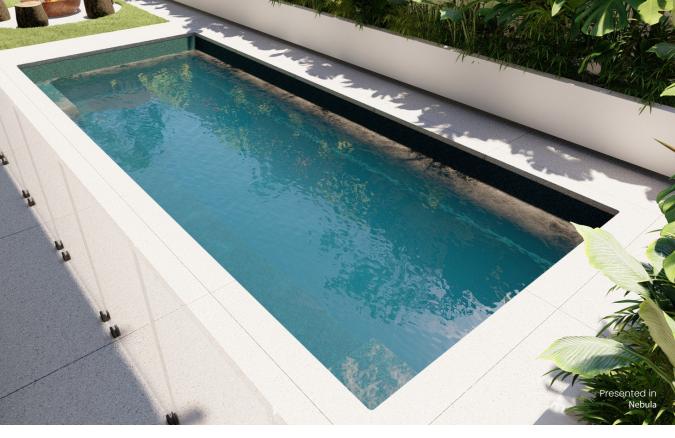

# The Journey

The Journey is a plunge pool which emerges as an outstanding solution that turns space limitations into opportunities.

Its narrow design is a testament to ingenuity, tailored to fit comfortably into smaller areas without compromising on impact or functionality. Dual access points enhance the pool's accessibility to the full-length bench seat that stretches from entry point to entry point. Steps cascade down into the shallow end, inviting swimmers into an unobstructed swimming corridor.

The Journey embodies the idea that limited space doesn't equate to compromise. The narrow expanse transforms backyards into captivating aquatic havens, where relaxation and recreation coexist harmoniously.

#### Pool Features

- Wrap-around Safety Ledge
- Sloping Pool Floor
- 3 Dual Entry Steps
- 4 Steps into Pool
- 5 Full Length Bench Seat
- 6 Swimming Corridor
- 7 Plunge Pool