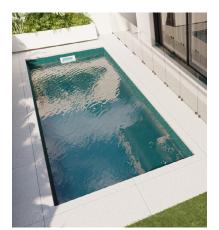

# The Journey

The Journey is a plunge pool which emerges as an outstanding solution that turns space limitations into opportunities.

Its narrow design is a testament to ingenuity, tailored to fit comfortably into smaller areas without compromising on impact or functionality. Dual access points enhance the pool's accessibility to the full-length bench seat that stretches from entry point to entry point. Steps cascade down into the shallow end, inviting swimmers into an unobstructed swimming corridor.

The Journey embodies the idea that limited space doesn't equate to compromise. The narrow expanse transforms backyards into captivating aquatic havens, where relaxation and recreation coexist harmoniously.