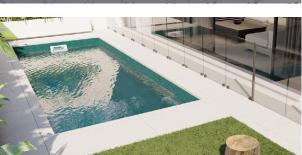

#### Pool Features

- Wrap-around Safety Ledge
- Sloping Pool Floor
- 3 Dual Entry Steps
- 4 Steps into Pool
- 5 Full Length Bench Seat
- 6 Swimming Corridor
- 7 Plunge Pool