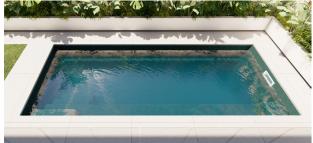

# The Journey

The Journey is a plunge pool which emerges as an outstanding solution that turns space limitations into opportunities.

Its narrow design is a testament to ingenuity, tailored to fit comfortably into smaller areas without compromising on impact or functionality. Dual access points enhance the pool's accessibility to the full-length bench seat that stretches from entry point to entry point. Steps cascade down into the shallow end, inviting swimmers into an unobstructed swimming corridor.

The Journey embodies the idea that limited space doesn't equate to compromise. The narrow expanse transforms backyards into captivating aquatic havens, where relaxation and recreation coexist harmoniously.