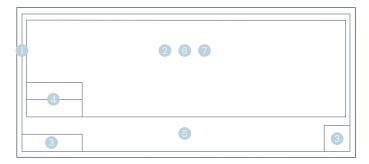

Bench Seat

Plunge Pool

Sloped Pool Floor

5.00m (L) x 2.40m (W) | Min Depth 1.10m • Max Depth 1.50m 6.10m (L) x 2.40m (W) | Min Depth 1.10m • Max Depth 1.60m

Size Note: Dimensions are of the pool shell only and may be rounded.

#### Pool Features

- Wrap-around Safety Ledge
- Sloping Pool Floor
- 3 Dual Entry Steps
- 4 Steps into Pool
- 5 Full Length Bench Seat
- 6 Swimming Corridor
- 7 Plunge Pool