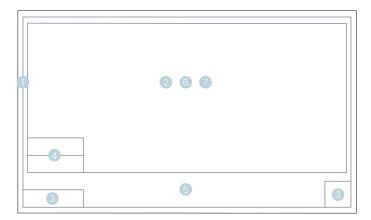

## **Pool Features**

- Wrap-around Safety Ledge
- 2 Sloping Pool Floor
- 3 Dual Entry Steps
- 4 Steps into Pool
- 5 Full Length Bench Seat
- 6 Swimming Corridor
- 7 Plunge Pool