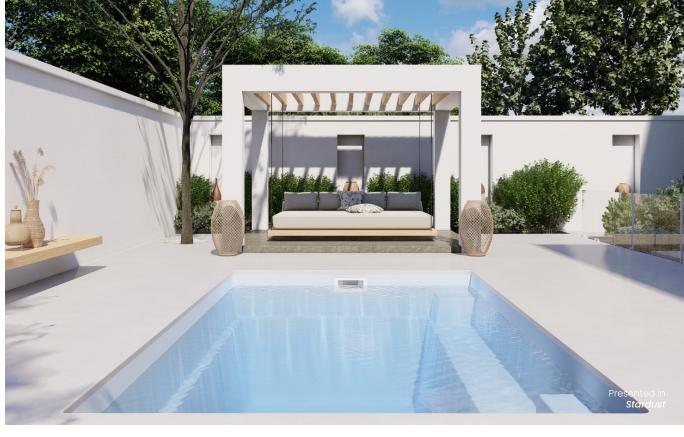

# The Escape

The Escape beckons as a haven where the pressures of modern living dissolve.

This masterfully crafted plunge pool transcends its dimensions, providing dual entry points and cascading steps that create a gentle transition into the water, as if stepping into a hidden dimension of serenity. The full-length bench seat invites you to unwind, where you will be enveloped in tranquillity. Additionally, this plunge pool fosters an unobstructed swimming corridor, providing ample room for a seamless and uninterrupted swimming experience.

With these features, The Escape whispers promises of respite, a sanctuary where one can momentarily break away from the relentless rhythm of life.

Rench Seat

Plunge Pool

Sloped Pool

5.00m (L) x 3.20m (W) | Min Depth 1.10m • Max Depth 1.50m 6.10m (L) x 3.20m (W) | Min Depth 1.10m • Max Depth 1.60m