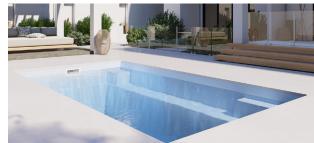

# The Escape

The Escape beckons as a haven where the pressures of modern living dissolve.

This masterfully crafted plunge pool transcends its dimensions, providing dual entry points and cascading steps that create a gentle transition into the water, as if stepping into a hidden dimension of serenity. The full-length bench seat invites you to unwind, where you will be enveloped in tranquillity. Additionally, this plunge pool fosters an unobstructed swimming corridor, providing ample room for a seamless and uninterrupted swimming experience.

With these features, The Escape whispers promises of respite, a sanctuary where one can momentarily break away from the relentless rhythm of life.

Rench Seat

Plunge Pool

Sloped Pool

5.00m (L) x 3.20m (W) | Min Depth 1.10m • Max Depth 1.50m 6.10m (L) x 3.20m (W) | Min Depth 1.10m • Max Depth 1.60m

## **Pool Features**

- Wrap-around Safety Ledge
- 2 Sloping Pool Floor
- 3 Dual Entry Steps
- 4 Steps into Pool
- 5 Full Length Bench Seat
- 6 Swimming Corridor
- 7 Plunge Pool