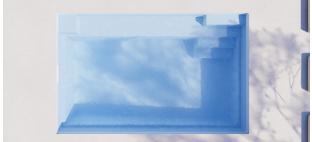

# The Escape

The Escape beckons as a haven where the pressures of modern living dissolve.

This masterfully crafted plunge pool transcends its dimensions, providing dual entry points and cascading steps that create a gentle transition into the water, as if stepping into a hidden dimension of serenity. The full-length bench seat invites you to unwind, where you will be enveloped in tranquillity. Additionally, this plunge pool fosters an unobstructed swimming corridor, providing ample room for a seamless and uninterrupted swimming experience.

With these features, The Escape whispers promises of respite, a sanctuary where one can momentarily break away from the relentless rhythm of life.

Rench Seat

Plunge Pool

Sloped Pool

5.00m (L) x 3.20m (W) | Min Depth 1.10m • Max Depth 1.50m 6.10m (L) x 3.20m (W) | Min Depth 1.10m • Max Depth 1.60m

## **Pool Features**

- Wrap-around Safety Ledge
- 2 Sloping Pool Floor
- 3 Dual Entry Steps
- 4 Steps into Pool
- 5 Full Length Bench Seat
- 6 Swimming Corridor
- 7 Plunge Pool