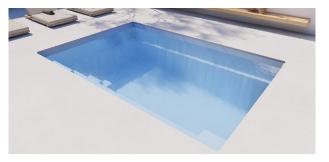

# The Escape

The Escape beckons as a haven where the pressures of modern living dissolve.

This masterfully crafted plunge pool transcends its dimensions, providing dual entry points and cascading steps that create a gentle transition into the water, as if stepping into a hidden dimension of serenity. The full-length bench seat invites you to unwind, where you will be enveloped in tranquillity. Additionally, this plunge pool fosters an unobstructed swimming corridor, providing ample room for a seamless and uninterrupted swimming experience.

With these features, The Escape whispers promises of respite, a sanctuary where one can momentarily break away from the relentless rhythm of life.

Rench Seat

Plunge Pool

Sloped Pool

5.00m (L) x 3.20m (W) | Min Depth 1.10m • Max Depth 1.50m 6.10m (L) x 3.20m (W) | Min Depth 1.10m • Max Depth 1.60m

## **Pool Features**

- Wrap-around Safety Ledge
- 2 Sloping Pool Floor
- 3 Dual Entry Steps
- 4 Steps into Pool
- 5 Full Length Bench Seat
- 6 Swimming Corridor
- 7 Plunge Pool