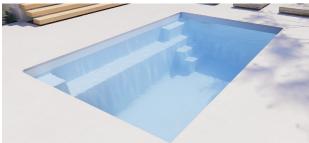

# The Escape

The Escape beckons as a haven where the pressures of modern living dissolve.

This masterfully crafted plunge pool transcends its dimensions, providing dual entry points and cascading steps that create a gentle transition into the water, as if stepping into a hidden dimension of serenity. The full-length bench seat invites you to unwind, where you will be enveloped in tranquillity. Additionally, this plunge pool fosters an unobstructed swimming corridor, providing ample room for a seamless and uninterrupted swimming experience.

With these features, The Escape whispers promises of respite, a sanctuary where one can momentarily break away from the relentless rhythm of life.

Rench Seat

Plunge Pool

Sloped Pool

5.00m (L) x 3.20m (W) | Min Depth 1.10m • Max Depth 1.50m 6.10m (L) x 3.20m (W) | Min Depth 1.10m • Max Depth 1.60m

## **Pool Features**

- Wrap-around Safety Ledge
- 2 Sloping Pool Floor
- 3 Dual Entry Steps
- 4 Steps into Pool
- 5 Full Length Bench Seat
- 6 Swimming Corridor
- 7 Plunge Pool