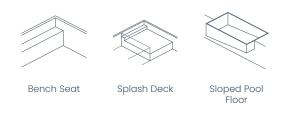

#### Materials

**Pool Features** 

Wrap-around Safety Ledge

2 Sloping Pool Floor3 Splash Deck

4 Dual Entry Steps
5 Steps into pool
6 Full Length Bench Seat

Swimming Corridor

Nexus Pools are built using high-performance, corrosive-resistant vinyl ester resin within all layers of application, providing the highest level of structural integrity and protection against osmosis. We stand behind our products 100% and offer an industry-leading Lifetime Structural Warranty and a Lifetime Structural Osmosis Warranty.