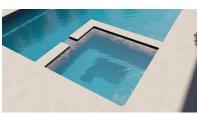

## The Retreat

The ultimate refuge, The Retreat invites you to unselfishly unwind and unplug. With ease of accessibility, the convenience of this design highlights entry steps into the spa and cascading steps lowering into the swimming corridor. The Retreat comes equipped with an abundance of inviting features, creating a staycation that is not only peaceful and quiet, but also provides a comforting state of mind. This luxurious design incorporates generous bench seating for areas of endless rest and relaxation. Plus, the accompany safety ledge, when used with supervision, provides added accommodation for swimmers of all abilities. Find the stillness and sanctuary you deserve within The Retreat as you also discover the same within yourself.

Flush Spa

Bench Seat

Presented in Shadow

12.20m (L) x 4.40m (W) | Min Depth 1.20m • Max Depth 2.00m 10.00m (L) x 4.40m (W) | Min Depth 1.20m • Max Depth 1.85m 8.20m (L) x 4.40m (W) | Min Depth 1.20m • Max Depth 1.70m **Spa Size** 1.70m (L) x 1.70m (W) | Depth 0.95m