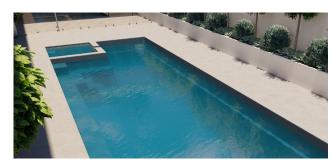

## The Retreat

The ultimate refuge, The Retreat invites you to unselfishly unwind and unplug. With ease of accessibility, the convenience of this design highlights entry steps into the spa and cascading steps lowering into the swimming corridor. The Retreat comes equipped with an abundance of inviting features, creating a staycation that is not only peaceful and quiet, but also provides a comforting state of mind. This luxurious design incorporates generous bench seating for areas of endless rest and relaxation. Plus, the accompany safety ledge, when used with supervision, provides added accommodation for swimmers of all abilities. Find the stillness and sanctuary you deserve within The Retreat as you also discover the same within yourself.

Flush Spa

Bench Seat

Presented in Shadow

12.20m (L) x 4.40m (W) | Min Depth 1.20m • Max Depth 2.00m 10.00m (L) x 4.40m (W) | Min Depth 1.20m • Max Depth 1.85m 8.20m (L) x 4.40m (W) | Min Depth 1.20m • Max Depth 1.70m **Spa Size** 1.70m (L) x 1.70m (W) | Depth 0.95m

1 Built-in Spa

4 Bench Seat

3 Dual Entry Steps

Sloping Pool Floor

6 Swimming Corridor 7 Steps into Pool

Spa Entry Step

Spa footwell

Spill-over Ledge

Wrap-around Seat

2 Wrap-around Safety Ledge

Nexus Pools are built using high-performance, corrosive-resistant vinyl ester resin within all layers of application, providing the highest level of structural integrity and protection against osmosis.