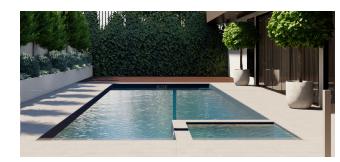

## The Retreat

The ultimate refuge, The Retreat invites you to unselfishly unwind and unplug. With ease of accessibility, the convenience of this design highlights entry steps into the spa and cascading steps lowering into the swimming corridor. The Retreat comes equipped with an abundance of inviting features, creating a staycation that is not only peaceful and quiet, but also provides a comforting state of mind. This luxurious design incorporates generous bench seating for areas of endless rest and relaxation. Plus, the accompany safety ledge, when used with supervision, provides added accommodation for swimmers of all abilities. Find the stillness and sanctuary you deserve within The Retreat as you also discover the same within yourself.

Flush Spa

Bench Seat

Presented in Shadow

12.20m (L) x 4.40m (W) | Min Depth 1.20m • Max Depth 2.00m 10.00m (L) x 4.40m (W) | Min Depth 1.20m • Max Depth 1.85m 8.20m (L) x 4.40m (W) | Min Depth 1.20m • Max Depth 1.70m **Spa Size** 1.70m (L) x 1.70m (W) | Depth 0.95m

The Retreat