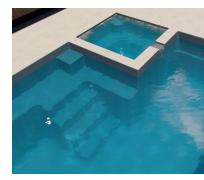

## The Retreat

The ultimate refuge, The Retreat invites you to unselfishly unwind and unplug. With ease of accessibility, the convenience of this design highlights entry steps into the spa and cascading steps lowering into the swimming corridor. The Retreat comes equipped with an abundance of inviting features, creating a staycation that is not only peaceful and quiet, but also provides a comforting state of mind. This luxurious design incorporates generous bench seating for areas of endless rest and relaxation. Plus, the accompany safety ledge, when used with supervision, provides added accommodation for swimmers of all abilities. Find the stillness and sanctuary you deserve within The Retreat as you also discover the same within yourself.

Flush Spa

Bench Seat

Presented in Shadow

12.20m (L) x 4.40m (W) | Min Depth 1.20m • Max Depth 2.00m 10.00m (L) x 4.40m (W) | Min Depth 1.20m • Max Depth 1.85m 8.20m (L) x 4.40m (W) | Min Depth 1.20m • Max Depth 1.70m **Spa Size** 1.70m (L) x 1.70m (W) | Depth 0.95m