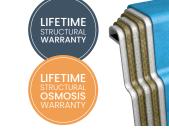

Wrap-around Seat

2 Wrap-around Safety Ledge

Nexus Pools are built using high-performance, corrosive-resistant vinyl ester resin within all layers of application, providing the highest level of structural integrity and protection against osmosis.