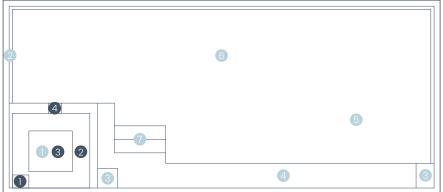

## Materials

**Pool Features** 

6

Spa Features

0

2

3

4

1 Built-in Spa

4 Bench Seat

3 Dual Entry Steps

Sloping Pool Floor

6 Swimming Corridor 7 Steps into Pool

Spa Entry Step

Spa footwell

Spill-over Ledge