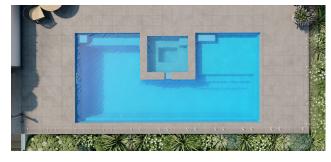

# The Muse

with Spa

Designed with thoughtful features that respond to your desire for connectivity and relaxation, The Muse will put you on a new path to bliss. The flush, built-in spa creates a hub of connectivity for you and your friends. Easily access the spa with convenient entry steps and let the spill-over ledge envelope you in comfort and relaxation.

A convenient seating area is located on either side of The Muse, with a bench seat and handy entry step on one side and a splash deck with cascading steps to the flat bottom, L-shaped swim corridor on the opposite side. Opportunity abounds with plenty of spaces to cool down and lounge with the entire family. Discover the art of relaxation with The Muse with Spa.

Flush Spa

Splash Deck

Flat Bottom

## **Pool Features**

- Built-in Spa
- Wrap-around Safety Ledge
- 3 Dual Entry Steps
- 4 Bench Seat
- Flat Bottom Floor
- Splash Deck
- Swimming Corridor
- 8 Steps into Pool

## **Spa Features**

- Spa Entry Step
- 2 Wrap-around Seat
- 3 Spa footwell
- 4 Spill-over Ledge