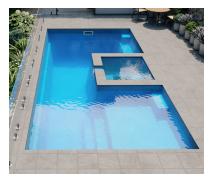

# The Muse

with Spa

Designed with thoughtful features that respond to your desire for connectivity and relaxation, The Muse will put you on a new path to bliss. The flush, built-in spa creates a hub of connectivity for you and your friends. Easily access the spa with convenient entry steps and let the spill-over ledge envelope you in comfort and relaxation.

A convenient seating area is located on either side of The Muse, with a bench seat and handy entry step on one side and a splash deck with cascading steps to the flat bottom, L-shaped swim corridor on the opposite side. Opportunity abounds with plenty of spaces to cool down and lounge with the entire family. Discover the art of relaxation with The Muse with Spa.