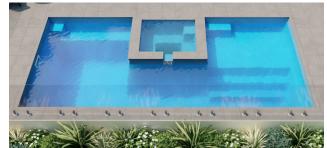

# The Muse

with Spa

Designed with thoughtful features that respond to your desire for connectivity and relaxation, The Muse will put you on a new path to bliss. The flush, built-in spa creates a hub of connectivity for you and your friends. Easily access the spa with convenient entry steps and let the spill-over ledge envelope you in comfort and relaxation.

A convenient seating area is located on either side of The Muse, with a bench seat and handy entry step on one side and a splash deck with cascading steps to the flat bottom, L-shaped swim corridor on the opposite side. Opportunity abounds with plenty of spaces to cool down and lounge with the entire family. Discover the art of relaxation with The Muse with Spa.

Flush Spa

Splash Deck

Flat Bottom

## **Pool Features**

- Built-in Spa
- Wrap-around Safety Ledge
- 3 Dual Entry Steps
- 4 Bench Seat
- Flat Bottom Floor
- Splash Deck
- Swimming Corridor
- 8 Steps into Pool

## **Spa Features**

- Spa Entry Step
- 2 Wrap-around Seat
- 3 Spa footwell
- 4 Spill-over Ledge