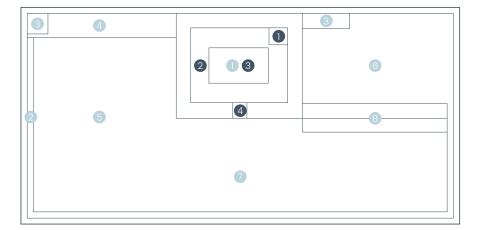

## **Pool Features**

- Built-in Spa
- Wrap-around Safety Ledge
- 3 Dual Entry Steps
- 4 Bench Seat
- Flat Bottom Floor
- Splash Deck
- Swimming Corridor
- 8 Steps into Pool

## **Spa Features**

- Spa Entry Step
- 2 Wrap-around Seat
- 3 Spa footwell
- 4 Spill-over Ledge