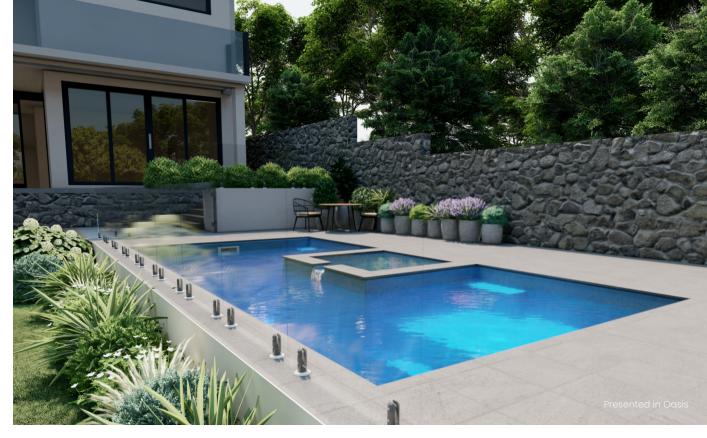

# The Muse

with Spa

Designed with thoughtful features that respond to your desire for connectivity and relaxation, The Muse will put you on a new path to bliss. The flush, built-in spa creates a hub of connectivity for you and your friends. Easily access the spa with convenient entry steps and let the spill-over ledge envelope you in comfort and relaxation.

A convenient seating area is located on either side of The Muse, with a bench seat and handy entry step on one side and a splash deck with cascading steps to the flat bottom, L-shaped swim corridor on the opposite side. Opportunity abounds with plenty of spaces to cool down and lounge with the entire family. Discover the art of relaxation with The Muse with Spa.

## **Pool Features**

- Built-in Spa
- Wrap-around Safety Ledge
- 3 Dual Entry Steps
- 4 Bench Seat
- Flat Bottom Floor
- Splash Deck
- Swimming Corridor
- 8 Steps into Pool

## **Spa Features**

- Spa Entry Step
- 2 Wrap-around Seat
- 3 Spa footwell
- 4 Spill-over Ledge