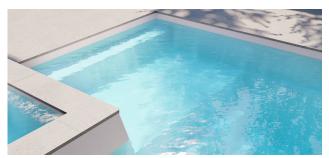

Raised Spa

7.60m (L) x 3.80m (W) | Depth 1.40m 6.10m (L) x 3.80m (W) | Depth 1.40m Spa Size 1.70m (L) x 1.40m (W) | Depth 0.95m \*Dimensions are of the swimming pool shell only and may be rounded.

Splash Deck

Flat Bottom Floor

The Muse with Raised Spa