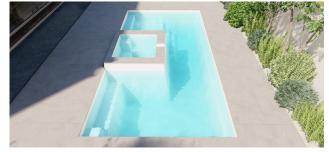

Raised Spa

7.60m (L) x 3.80m (W) | Depth 1.40m 6.10m (L) x 3.80m (W) | Depth 1.40m Spa Size 1.70m (L) x 1.40m (W) | Depth 0.95m \*Dimensions are of the swimming pool shell only and may be rounded.

Splash Deck

Flat Bottom Floor

The Muse with Raised Spa