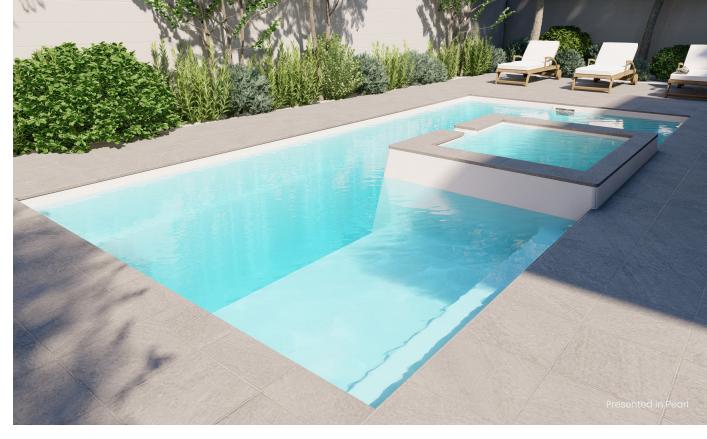

## The Muse with Raised Spa

The Muse boasts an extraordinary array of stunning features that are further heightened through the addition of a raised spa. Treat your tired and tense muscles to the ultimate in rejuvenation while you immerse yourself in the luxury of the heated spa water and accompanying spa jets.

Further elevate this therapeutic environment by uplifting your mind and body while you embrace the invigorating experience as you transition from the warmer water to the cooler water. The spa adjoining your swimming pool provides a relaxing space for you to unwind and decompress while your kids splash and play in their own area.

Raised Spa

7.60m (L) x 3.80m (W) | Depth 1.40m 6.10m (L) x 3.80m (W) | Depth 1.40m Spa Size 1.70m (L) x 1.40m (W) | Depth 0.95m \*Dimensions are of the swimming pool shell only and may be rounded.

Splash Deck

Flat Bottom Floor

The Muse with Raised Spa