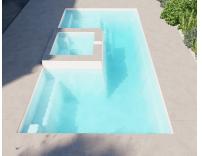

## The Muse with Raised Spa

The Muse boasts an extraordinary array of stunning features that are further heightened through the addition of a raised spa. Treat your tired and tense muscles to the ultimate in rejuvenation while you immerse yourself in the luxury of the heated spa water and accompanying spa jets.

Further elevate this therapeutic environment by uplifting your mind and body while you embrace the invigorating experience as you transition from the warmer water to the cooler water. The spa adjoining your swimming pool provides a relaxing space for you to unwind and decompress while your kids splash and play in their own area.

Raised Spa

7.60m (L) x 3.80m (W) | Depth 1.40m 6.10m (L) x 3.80m (W) | Depth 1.40m Spa Size 1.70m (L) x 1.40m (W) | Depth 0.95m \*Dimensions are of the swimming pool shell only and may be rounded.

Splash Deck